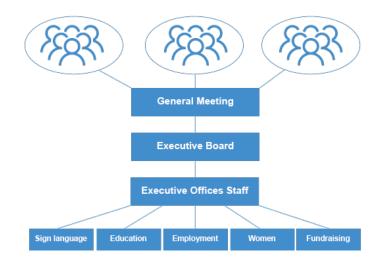

INTERNAL AND EXTERNAL STRUCTURE

CASE STUDIES

EXAMPLE MODELS OF INTERNAL STRUCTURE OF NATIONAL ASSOCIATION OF THE DEAF

Simple organisational structure

Deaf Clubs

Typical association in Africa

buildadeaf.org

Example of organisational structure: Ghana Association of the Deaf (GNAD)