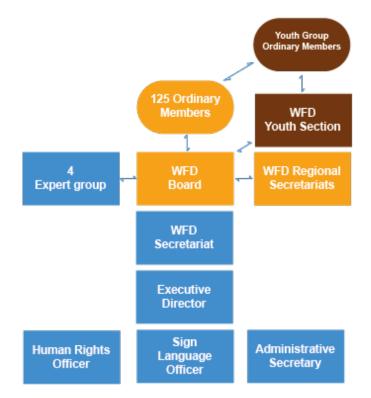

## Example of organisational structure: CHAVITA in Tanzania

Example of organisational structure: Nigerian Association of the Deaf (NNAD)

Example of organizational structure: WFD Organizational Chart