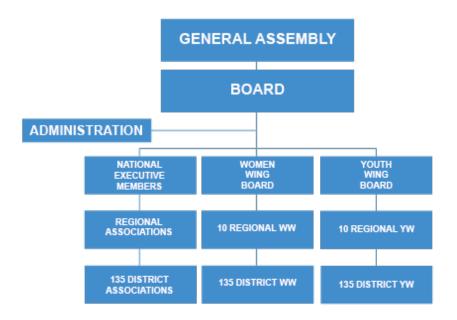

GNAD General Assembly consists of 5 representatives from each of the 10 Regional Associations, 1 representative from Women's Wing (WW), and 1 representative from Youth Wing (YW).

GNAD Board consists of 9 National Executives (president, vice-president, treasurer, etc.) elected at the General Assembly.

Women's Wing and Youth Wing Boards are elected by Women's Wing and Youth Wing General Assembly respectively (not depicted), which consists of 3 representatives from each regional WW/YW.

The boards in the Regional Associations and WW are elected by regional General Assemblies consisting of representatives from the district associations.

The Boards of YW & WW in the District Associations are elected by its membership at district General Assemblies.

The GNAD board consists of 1. National President, 2. National Vice President, 3. National Secretary, 4. National Vice Secretary, 5. National Treasurer, 6. National Public Relations Officer, 7. National President, Women's Wing, 8. National President, Youth Wing and 9. National President, Sports Wing.