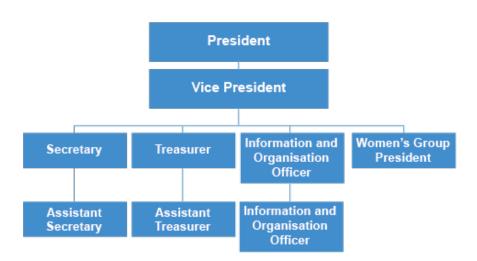

INTERNAL AND EXTERNAL STRUCTURE

CASE STUDIES

EXAMPLE MODELS OF INTERNAL STRUCTURE OF NATIONAL ASSOCIATION OF THE DEAF

Simple organisational structure

Deaf Clubs

Typical association in Africa

buildadeaf.org

Example of organisational structure: Ghana Association of the Deaf (GNAD)