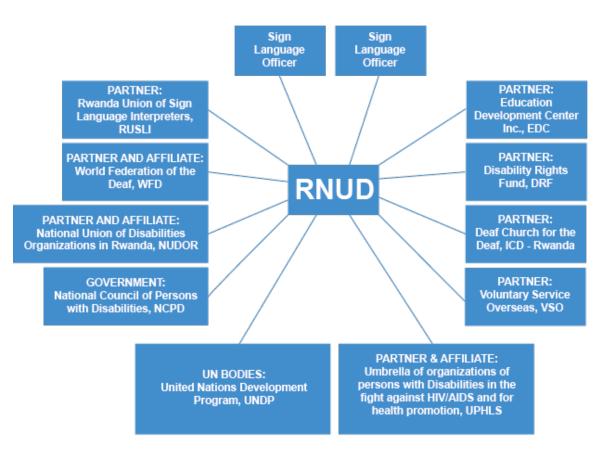

## EIGHT WFD REGIONAL SECRETARIATS

buildadeaf.org

EXAMPLES OF EXTERNAL STRUCTURES OF DEAF ASSOCIATIONS OR ORGANISATIONS

RWANDA NATIONAL UNION OF THE DEAF, RNUD External structure

buildadeaf.org