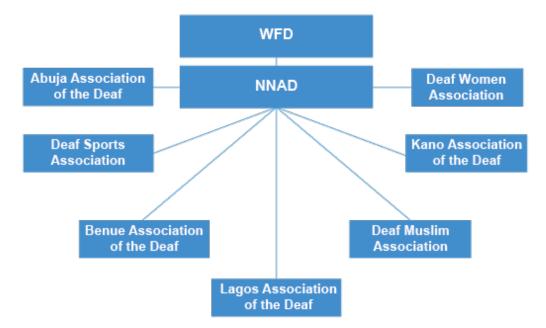

## Example of organisational structure: CHAVITA in Tanzania

Example of organisational structure: Nigerian Association of the Deaf (NNAD)

Example of organizational structure: WFD Organizational Chart